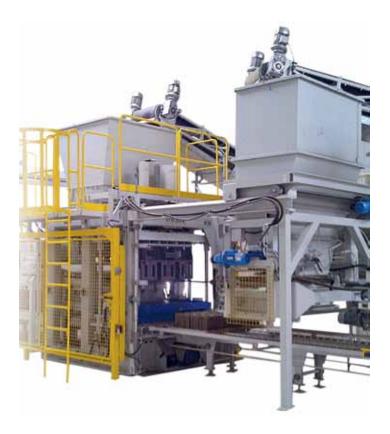

# Hydraulic group:

- Piston pump and variable flow.
- Power: 30 HP.

| Ref. 19 | Control panel.                              | 1 |
|---------|---------------------------------------------|---|
| Ref. 18 | Elevating belt for concrete of 2nd layer.   |   |
| Ref. 17 | Water dosing for 2nd layer.                 | 1 |
| Ref. 15 | Screw conveyor for cement.                  | 2 |
| Ref. 14 | Platform and holding frame for 2nd layer.   | 1 |
| Ref. 13 | Mixer for 2nd layer.                        | 1 |
| Ref. 12 | Complete skip hoist for 2nd layer.          | 1 |
| Ref. 11 | Dosing group for 2nd layer.                 | 1 |
| Ref. 10 | Silos for cement.                           | 1 |
| Ref. 09 | Control panel.                              |   |
| Ref. 08 | Elevating belt for concrete.                |   |
| Ref. 07 | Water dosing.                               | 1 |
| Ref. 06 | Cement weighting scale.                     |   |
| Ref. 05 | Screw conveyor for cement.                  | 2 |
| Ref. 04 | Platform and holding frame.                 | 1 |
| Ref. 03 | Mixer.                                      | 1 |
| Ref. 02 | Complete skip hoist.                        | 1 |
| Ref. 01 | Dosing group.                               | 1 |
| Ref. G1 | Control panel.                              |   |
| Ref. F  | Magazine of pallets.                        | 1 |
| Ref. E  | Rollers track.                              | 1 |
| Ref. D  | Automatic cuber.                            | 1 |
| Ref. C  | Finger car.                                 | 1 |
| Ref. B9 | Lubricator of pallets.                      | 1 |
| Ref. B8 | Injector of pallets.                        | 1 |
| Ref. B7 | Pallets turning device.                     |   |
| Ref. B6 | Brush to clean pallets.                     | 1 |
| Ref. B5 | Conveyor of pallets (for 2).                | 1 |
| Ref. B4 | Lowerator of 10 levels for 2 pallets each.  | 1 |
| Ref. B3 | Elevator of 10 levels for 2 pallets each.   | 1 |
| Ref. B2 | Cleaning brush.                             | 1 |
| Ref. B1 | Conveyor of pallets from press to elevator. | 1 |
| Ref. A2 | Magazine injector of pallets.               | 1 |
| Ref. A1 | Vibro-compressing press model Universal.    | 1 |