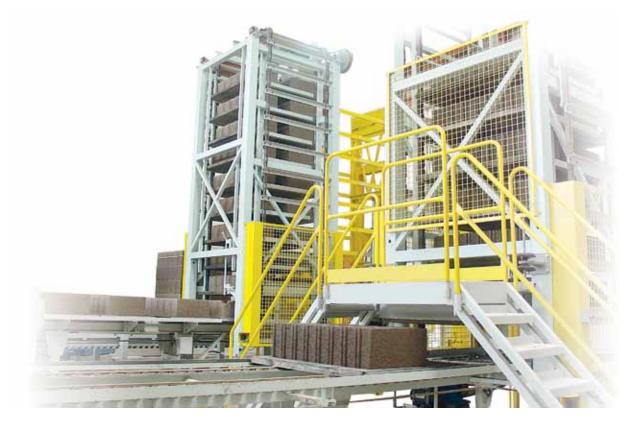

| Ref. 19 | Control panel.                              | 1 |
|---------|---------------------------------------------|---|
| Ref. 18 | Elevating belt for concrete of 2nd layer.   |   |
| Ref. 17 | Water dosing for 2nd layer.                 | 1 |
| Ref. 15 | Screw conveyor for cement.                  | 2 |
| Ref. 14 | Platform and holding frame for 2nd layer.   | 1 |
| Ref. 13 | Mixer for 2nd layer.                        | 1 |
| Ref. 12 | Complete skip hoist for 2nd layer.          | 1 |
| Ref. 11 | Dosing group for 2nd layer.                 | 1 |
| Ref. 10 | Silos for cement.                           | 1 |
| Ref. 09 | Control panel.                              |   |
| Ref. 08 | Elevating belt for concrete.                |   |
| Ref. 07 | Water dosing.                               | 1 |
| Ref. 06 | Cement weighting scale.                     |   |
| Ref. 05 | Screw conveyor for cement.                  | 2 |
| Ref. 04 | Platform and holding frame.                 | 1 |
| Ref. 03 | Mixer.                                      | 1 |
| Ref. 02 | Complete skip hoist.                        | 1 |
| Ref. 01 | Dosing group.                               | 1 |
| Ref. G1 | Control panel.                              |   |
| Ref. F  | Magazine of pallets.                        | 1 |
| Ref. E  | Rollers track.                              | 1 |
| Ref. D  | Automatic cuber.                            | 1 |
| Ref. C  | Finger car.                                 | 1 |
| Ref. B9 | Lubricator of pallets.                      | 1 |
| Ref. B8 | Injector of pallets.                        | 1 |
| Ref. B7 | Pallets turning device.                     |   |
| Ref. B6 | Brush to clean pallets.                     | 1 |
| Ref. B5 | Conveyor of pallets (for 2).                | 1 |
| Ref. B4 | Lowerator of 10 levels for 2 pallets each.  | 1 |
| Ref. B3 | Elevator of 10 levels for 2 pallets each.   | 1 |
| Ref. B2 | Cleaning brush.                             | 1 |
| Ref. B1 | Conveyor of pallets from press to elevator. | 1 |
| Ref. A2 | Magazine injector of pallets.               | 1 |
| Ref. A1 | Vibro-compressing press model Universal.    | 1 |