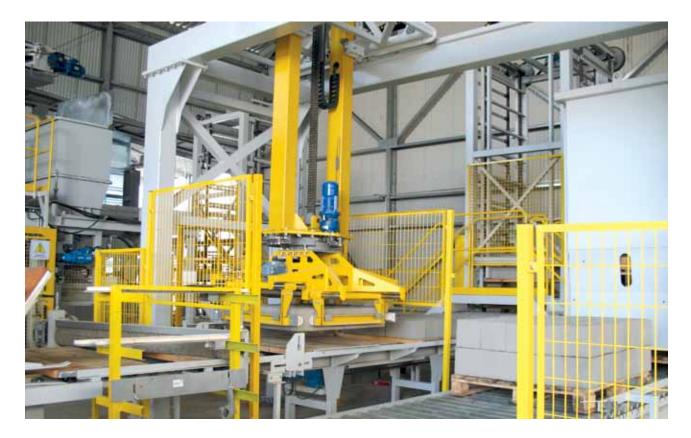

## Automatic electronic cuber:

- Electro-mechanic operation.
- Turning system at 90° and 180°.
- Four sides grasping, with electronic control.