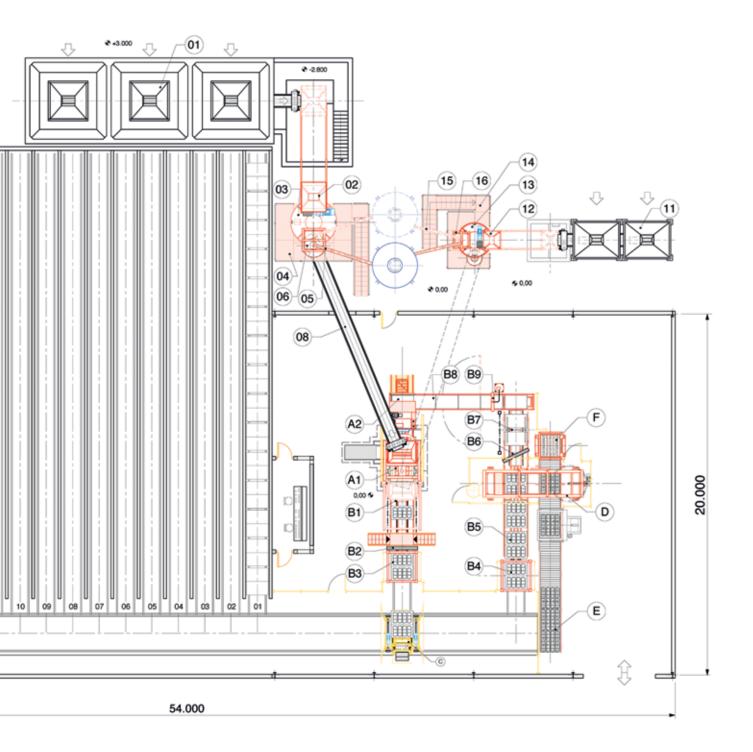

| Ref. 19 | Control panel.                              | 1 |
|---------|---------------------------------------------|---|
| Ref. 18 | Elevating belt for concrete of 2nd layer.   |   |
| Ref. 17 | Water dosing for 2nd layer.                 | 1 |
| Ref. 15 | Screw conveyor for cement.                  | 2 |
| Ref. 14 | Platform and holding frame for 2nd layer.   | 1 |
| Ref. 13 | Mixer for 2nd layer.                        | 1 |
| Ref. 12 | Complete skip hoist for 2nd layer.          | 1 |
| Ref. 11 | Dosing group for 2nd layer.                 | 1 |
| Ref. 10 | Silos for cement.                           | 1 |
| Ref. 09 | Control panel.                              |   |
| Ref. 08 | Elevating belt for concrete.                |   |
| Ref. 07 | Water dosing.                               | 1 |
| Ref. 06 | Cement weighting scale.                     |   |
| Ref. 05 | Screw conveyor for cement.                  | 2 |
| Ref. 04 | Platform and holding frame.                 | 1 |
| Ref. 03 | Mixer.                                      | 1 |
| Ref. 02 | Complete skip hoist.                        | 1 |
| Ref. 01 | Dosing group.                               | 1 |
| Ref. G1 | Control panel.                              |   |
| Ref. F  | Magazine of pallets.                        | 1 |
| Ref. E  | Rollers track.                              | 1 |
| Ref. D  | Automatic cuber.                            | 1 |
| Ref. C  | Finger car.                                 | 1 |
| Ref. B9 | Lubricator of pallets.                      | 1 |
| Ref. B8 | Injector of pallets.                        | 1 |
| Ref. B7 | Pallets turning device.                     |   |
| Ref. B6 | Brush to clean pallets.                     | 1 |
| Ref. B5 | Conveyor of pallets (for 2).                | 1 |
| Ref. B4 | Lowerator of 10 levels for 2 pallets each.  | 1 |
| Ref. B3 | Elevator of 10 levels for 2 pallets each.   | 1 |
| Ref. B2 | Cleaning brush.                             | 1 |
| Ref. B1 | Conveyor of pallets from press to elevator. | 1 |
| Ref. A2 | Magazine injector of pallets.               | 1 |
| Ref. A1 | Vibro-compressing press model Universal.    | 1 |