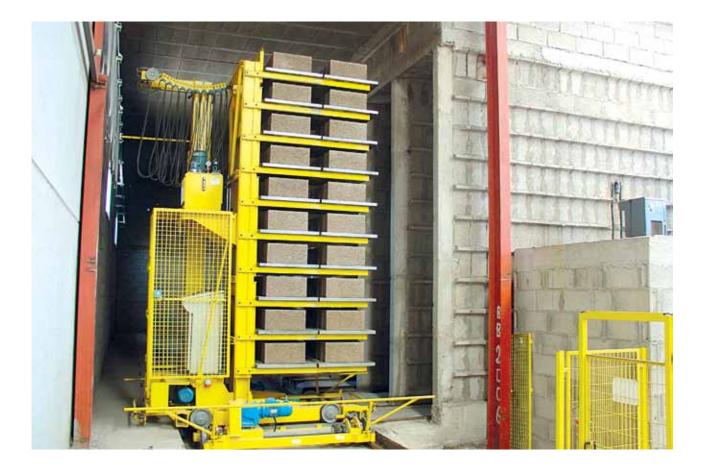

### Finger car:

- Elevator trolley of 10 levels ,electro-mechanic operation.
- Automatisms and electrical setting for total automatic programmable operation.
- Optional 180° turning.
- Loading capacity: 5 Tn.